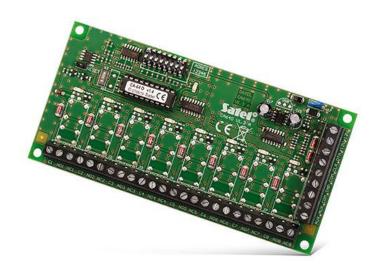

## **CA-64 O-OC**

## **OUTPUT EXPANSION MODULE**

An extension module for **VERSA** and **INTEGRA** control panel outputs making it possible to extend a system with 8 additional outputs. Depending on the module variant, this may include "open collector" type outputs, relay outputs or a combination of both these types.

- system expansion with 8 outputs
  - 8 low current OC outputs